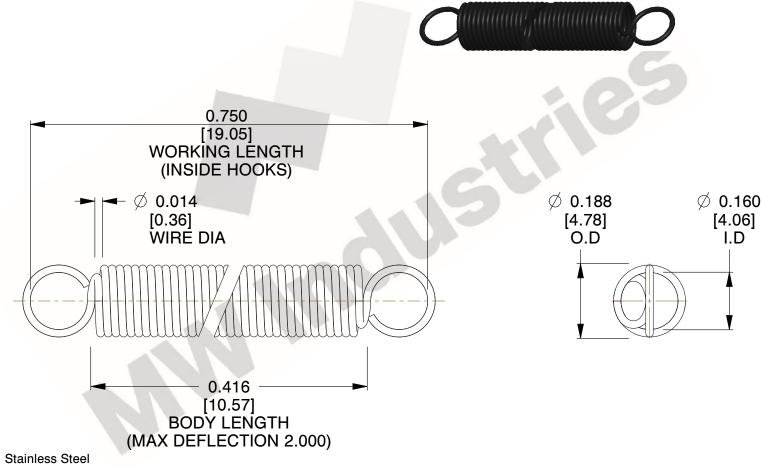

NOTES:

1. Material: Stainless Steel

2. Finish:

3. Sugg Max. Load: 0.550 (lbs) 4. Sugg Max. Deflection: 2.000 (in)

5. All Drawing Dimensions are in Inches [mm]

6. Coil

www.mwcomponents.com 800.237.5225

This file and any associated information and specifications are provided for reference and evaluation purposes only, and is subject to change without notice. MW Industries makes no representations, warranties or guarantees as to the appropriateness, accuracy, completeness, or suitability for any purpose, of the file, information or specifications. You are solely responsible for the use of the file, information or specifications.

3.000

SCALE

UNIT **ZZ3-11** INCH [mm] SHEET **EXTENSION SPRINGS** 1 of 1

**SPRINGS** 

COMPONENT