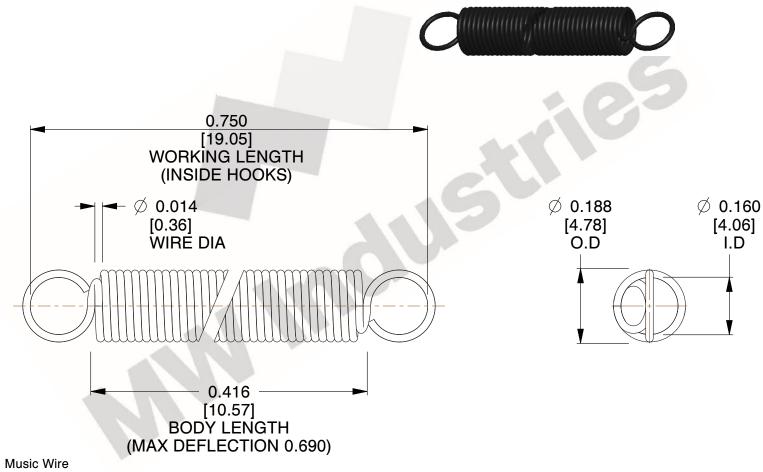

NOTES:

1. Material: Music Wire

2. Finish:

3. Sugg Max. Load: 0.550 (lbs) 4. Sugg Max. Deflection: 0.690 (in)

5. All Drawing Dimensions are in Inches [mm]

6. Coil Cou

www.mwcomponents.com 800.237.5225

This file and any associated information and specifications are provided for reference and evaluation purposes only, and is subject to change without notice. MW Industries makes no representations, warranties or guarantees as to the appropriateness, accuracy, completeness, or suitability for any purpose, of the file, information or specifications. You are solely responsible for the use of the file, information or specifications.

3.000

SCALE

UNIT **ZZ3-11** INCH [mm] SHEET **EXTENSION SPRINGS** 1 of 1

**SPRINGS** 

COMPONENT