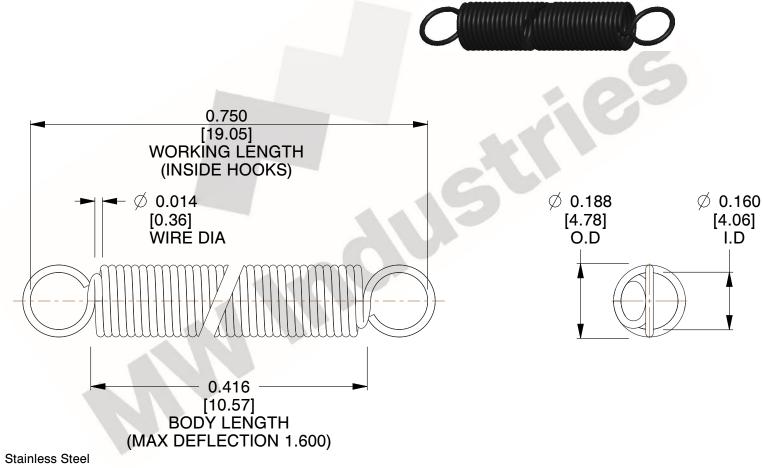

NOTES:

1. Material: Stainless Steel

2. Finish:

3. Sugg Max. Load: 0.550 (lbs) 4. Sugg Max. Deflection: 1.600 (in)

5. All Drawing Dimensions are in Inches [mm]

6. Coil

This file and any associated information and specifications are provided for reference and evaluation purposes only, and is subject to change without notice. MW Industries makes no representations, warranties or guarantees as to the appropriateness, accuracy, completeness, or suitability for any purpose, of the file, information or specifications. You are solely responsible for the use of the file, information or specifications.

> SCALE 3.000

COMPONENT **SPRINGS** UNIT **ZZ3-11** INCH [mm] SHEET **EXTENSION SPRINGS** 1 of 1