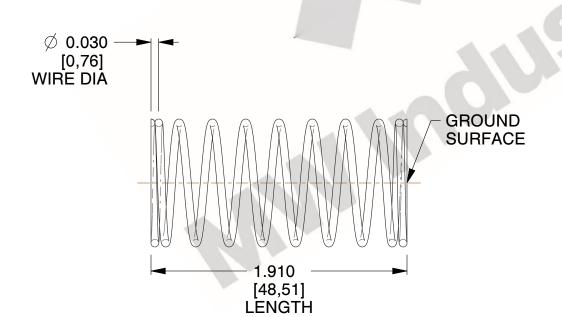

## **NOTES:**

1. Material: Stainless Steel

2. Finish: Glod Irridite

3. Ends: Closed and Ground

4. Total Coils: 10.000

5. Sugg. Max. Deflection: 0.350 (in) 6. Sugg. Max. Load: 2.300 (lbs)

7. All Drawing Dimensions are in Inches [mm]

SCALE

2.667

| 11772               |
|---------------------|
| COMPRESSION SPRINGS |

UNIT INCH [mm] SHEET

**SPRINGS** 

1 of 1