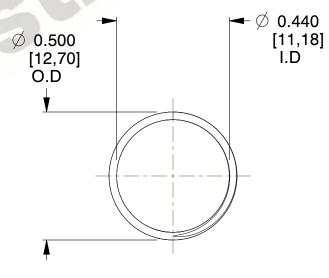

## **NOTES:**

1. Material: Stainless Steel

2. Finish: Glod Irridite

3. Ends: Closed and Ground

4. Total Coils: 10.000

5. Sugg. Max. Deflection: 0.350 (in) 6. Sugg. Max. Load: 2.300 (lbs)

7. All Drawing Dimensions are in Inches [mm]