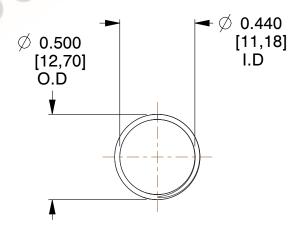

## **NOTES:**

1. Material : Spring Steel 2. Finish : Glod Irridite

3. Ends: Closed and Ground

4. Total Coils: 10.000

Sugg. Max. Deflection : 0.510 (in)
Sugg. Max. Load : 2.300 (lbs)

7. All Drawing Dimensions are in Inches [mm]

1.778

SCALE

11772

COMPONENT

COMPRESSION SPRINGS

UNIT

**SPRINGS** 

INCH [mm]