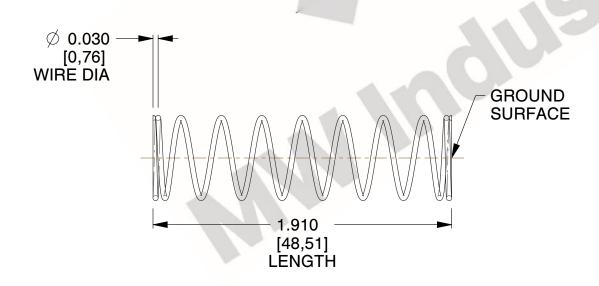

## **NOTES:**

1. Material : Spring Steel 2. Finish : Glod Irridite

3. Ends: Closed and Ground

4. Total Coils: 10.000

Sugg. Max. Deflection : 0.510 (in)
Sugg. Max. Load : 2.300 (lbs)

7. All Drawing Dimensions are in Inches [mm]

1.778

SCALE

11772

COMPONENT

COMPRESSION SPRINGS

UNIT

**SPRINGS** 

INCH [mm]