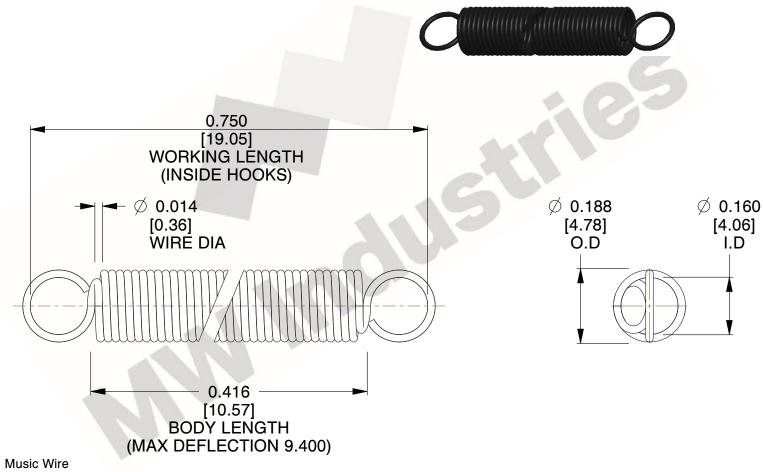

NOTES:

1. Material: Music Wire

2. Finish:

3. Sugg Max. Load: 0.550 (lbs) 4. Sugg Max. Deflection: 9.400 (in)

5. All Drawing Dimensions are in Inches [mm]

6. Coil Count

This file and any associated information and specifications are provided for reference and evaluation purposes only, and is subject to change without notice. MW Industries makes no representations, warranties or guarantees as to the appropriateness, accuracy, completeness, or suitability for any purpose, of the file, information or specifications. You are solely responsible for the use of the file, information or specifications.

SCALE

**EXT** 3.000

| COMPONENT    | SPRINGS |           |
|--------------|---------|-----------|
| ZZ3-11       |         | UNIT      |
|              |         | INCH [mm] |
|              |         | SHEET     |
| EXTENSION SF | PRINGS  | 1 of 1    |