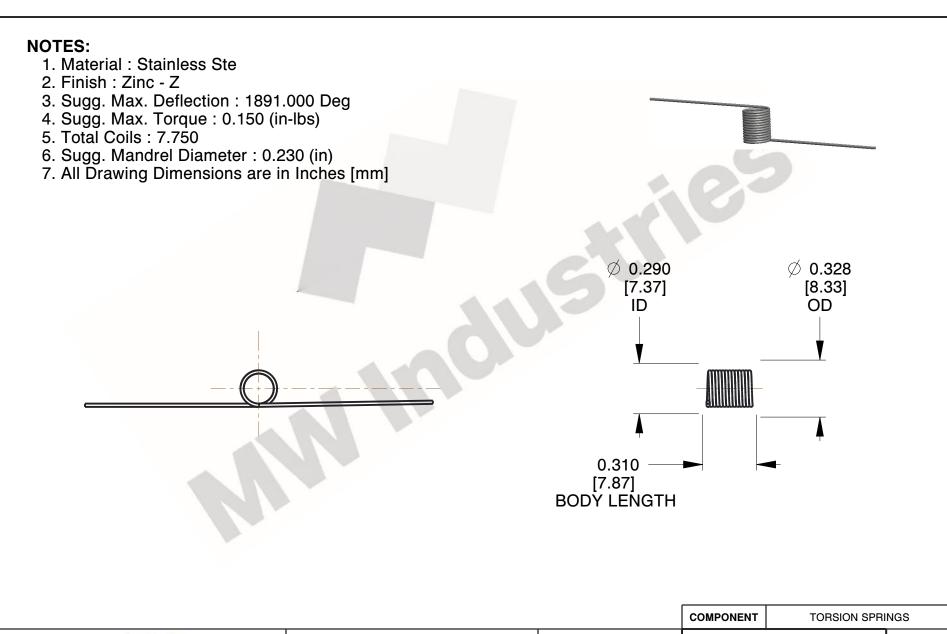

800.237.5225

This file and any associated information and specifications are provided for reference and evaluation purposes only, and is subject to change without notice. MW Industries makes no representations, warranties or guarantees as to the appropriateness, accuracy, completeness, or suitability for any purpose, of the file, information or specifications. You are solely responsible for the use of the file, information or specifications.

This drawing is the property of MW Industries. It contains confidential, proprietary information that is MW Industries property. Do not disclose to or duplicate for others except as authorized by MW Industries.

1.810

SCALE

**TORSION SPRINGS** 

TO-1114

UNIT INCH [mm] SHEET

1 of 1