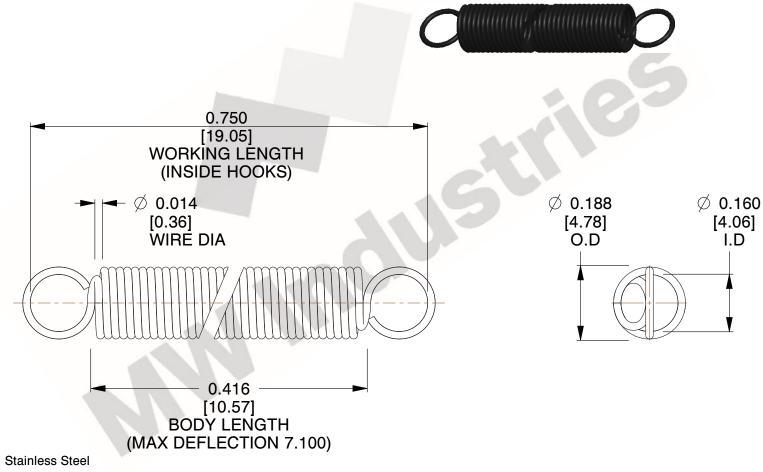

NOTES:

1. Material: Stainless Steel

2. Finish:

3. Sugg Max. Load: 0.550 (lbs) 4. Sugg Max. Deflection: 7.100 (in)

5. All Drawing Dimensions are in Inches [mm]

6. Coil Co

www.mwcomponents.com

800.237.5225