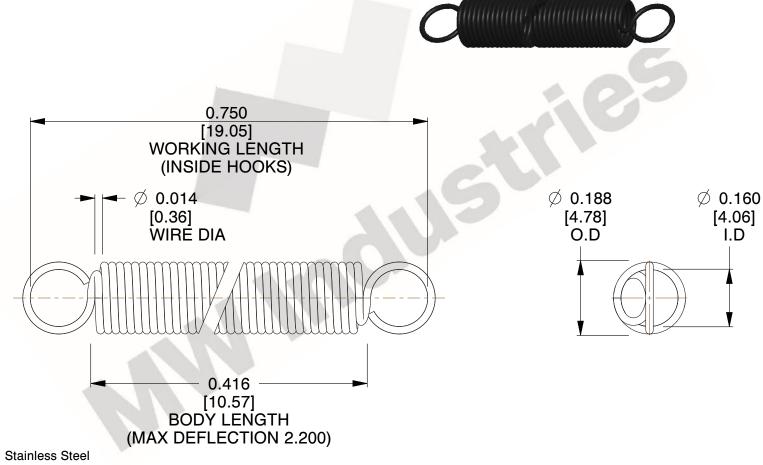

NOTES:

1. Material: Stainless Steel

2. Finish:

3. Sugg Max. Load: 0.550 (lbs) 4. Sugg Max. Deflection: 2.200 (in)

5. All Drawing Dimensions are in Inches [mm]

6. Coil

This file and any associated information and specifications are provided for reference and evaluation purposes only, and is subject to change without notice. MW Industries makes no representations, warranties or guarantees as to the appropriateness, accuracy, completeness, or suitability for any purpose, of the file, information or specifications. You are solely responsible for the use of the file, information or specifications.

> SCALE 3.000

COMPONENT **SPRINGS** UNIT **ZZ3-11** INCH [mm] SHEET **EXTENSION SPRINGS** 1 of 1