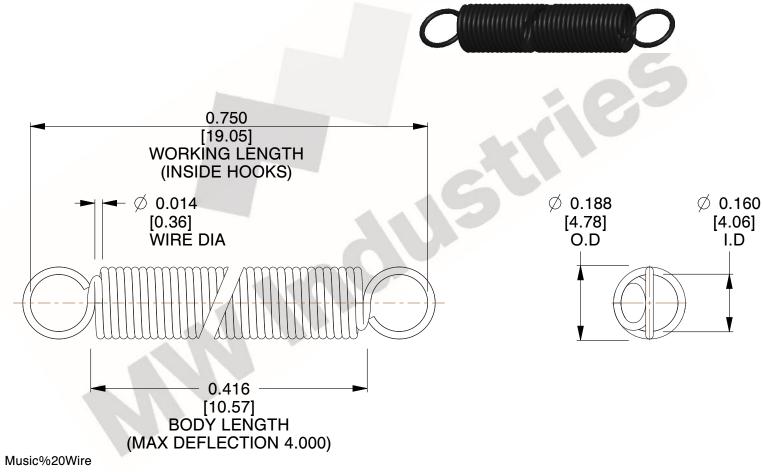

NOTES:

1. Material: Music%20Wire

2. Finish:

3. Sugg Max. Load: 0.550 (lbs) 4. Sugg Max. Deflection: 4.000 (in)

5. All Drawing Dimensions are in Inches [mm]

6. Coil%20Count%2

and is subject to change without notice. MW Industries makes no representations, warranties or guarantees as to the appropriateness, accuracy, completeness, or suitability for any purpose, of the file, information or specifications. You are solely responsible for the use of the file,

SCALE

3.000

**EXTENSION SPRINGS** 

**ZZ3-11** 

COMPONENT

UNIT INCH [mm]

**SPRINGS** 

SHEET 1 of 1