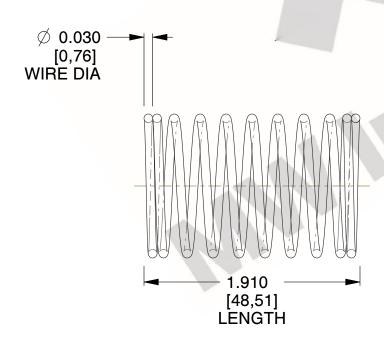

## **NOTES:**

Material : Hard Drawn
Finish : Glod Irridite

3. Ends: Closed

4. Total Coils: 10.000

Sugg. Max. Deflection: 0.310 (in)
Sugg. Max. Load: 2.300 (lbs)

7. All Drawing Dimensions are in Inches [mm]