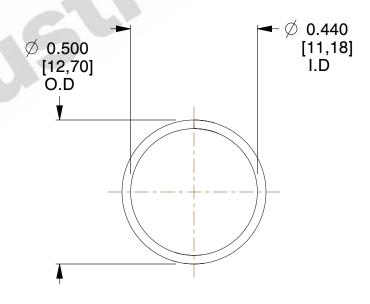

## **NOTES:**

Material : Hard Drawn
Finish : Glod Irridite

3. Ends: Closed

4. Total Coils: 10.000

Sugg. Max. Deflection: 0.310 (in)
Sugg. Max. Load: 2.300 (lbs)

7. All Drawing Dimensions are in Inches [mm]