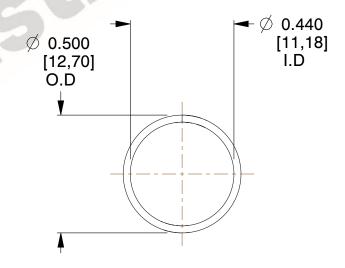

## **NOTES:**

1. Material : Music Wire 2. Finish : Glod Irridite

3. Ends: Closed

4. Total Coils: 10.000

Sugg. Max. Deflection: 0.850 (in)
 Sugg. Max. Load: 2.300 (lbs)

7. All Drawing Dimensions are in Inches [mm]