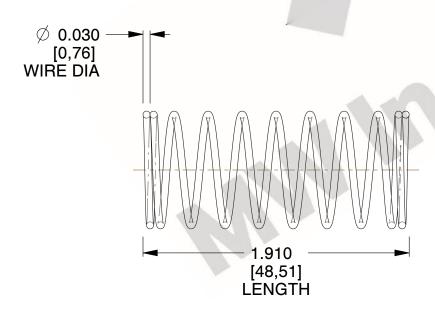

## **NOTES:**

1. Material : Music Wire 2. Finish : Glod Irridite

3. Ends: Closed

4. Total Coils: 10.000

Sugg. Max. Deflection: 0.850 (in)
 Sugg. Max. Load: 2.300 (lbs)

7. All Drawing Dimensions are in Inches [mm]