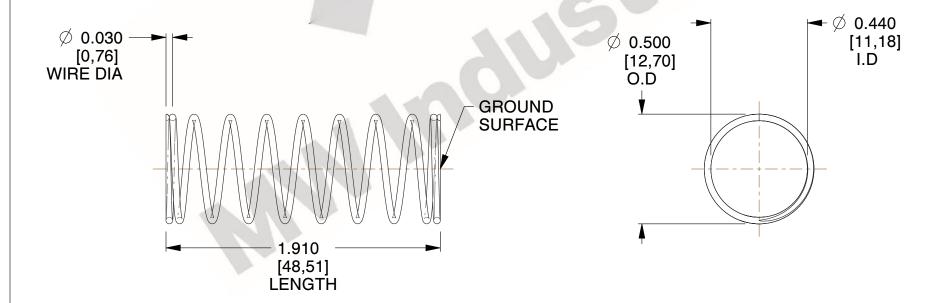

## **NOTES:**

Material : Spring Steel
Finish : Glod Irridite

3. Ends: Closed and Ground

4. Total Coils: 10.000

5. Sugg. Max. Deflection: 0.810 (in)6. Sugg. Max. Load: 2.300 (lbs)

7. All Drawing Dimensions are in Inches [mm]

2.286

SCALE

11772

COMPONENT

COMPRESSION SPRINGS

UNIT INCH [mm]

**SPRINGS** 

SHEET 1 of 1