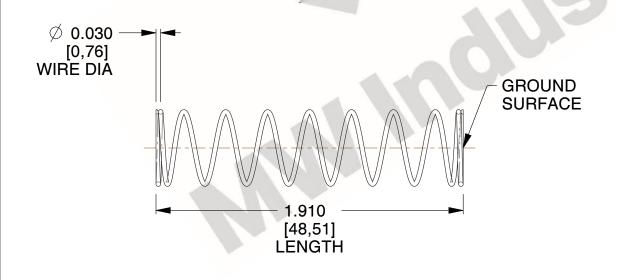

## **NOTES:**

1. Material : Stainless Steel

2. Finish: Glod Irridite

3. Ends: Closed and Ground

4. Total Coils: 10.000

5. Sugg. Max. Deflection : 0.630 (in)6. Sugg. Max. Load : 2.300 (lbs)

7. All Drawing Dimensions are in Inches [mm]

1.600

SCALE

11772

COMPONENT

COMPRESSION SPRINGS

UNIT
INCH [mm]
SHEET

**SPRINGS** 

1 of 1