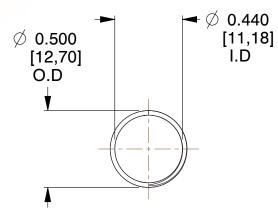

## **NOTES:**

1. Material : Stainless Steel

2. Finish: Glod Irridite

3. Ends: Closed and Ground

4. Total Coils: 10.000

5. Sugg. Max. Deflection : 0.630 (in)6. Sugg. Max. Load : 2.300 (lbs)

7. All Drawing Dimensions are in Inches [mm]