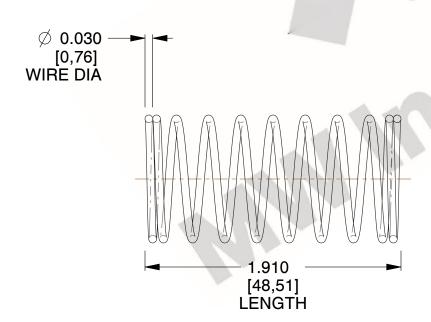

## **NOTES:**

1. Material : Spring Steel 2. Finish : Glod Irridite

3. Ends: Closed

4. Total Coils: 10.000

5. Sugg. Max. Deflection: 0.480 (in)6. Sugg. Max. Load: 2.300 (lbs)

7. All Drawing Dimensions are in Inches [mm]