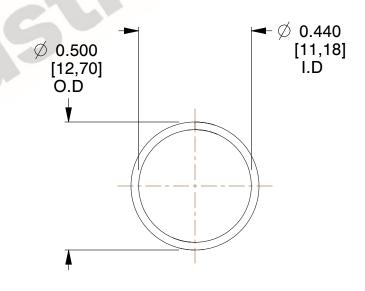

## **NOTES:**

1. Material : Spring Steel 2. Finish : Glod Irridite

3. Ends: Closed

4. Total Coils: 10.000

5. Sugg. Max. Deflection: 0.480 (in)6. Sugg. Max. Load: 2.300 (lbs)

7. All Drawing Dimensions are in Inches [mm]