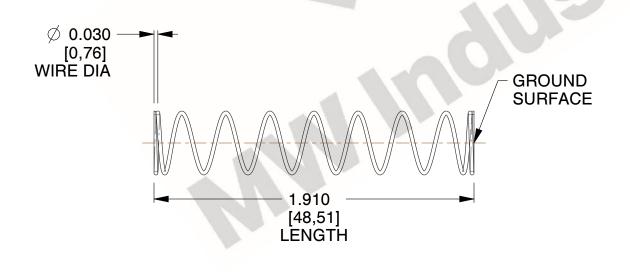

## **NOTES:**

1. Material: Stainless Steel

2. Finish: Glod Irridite

3. Ends: Closed and Ground

4. Total Coils: 10.000

Sugg. Max. Deflection: 0.810 (in)
Sugg. Max. Load: 2.300 (lbs)

7. All Drawing Dimensions are in Inches [mm]