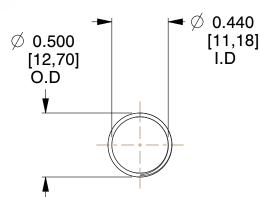

## **NOTES:**

1. Material: Stainless Steel

2. Finish: Glod Irridite

3. Ends: Closed and Ground

4. Total Coils: 10.000

Sugg. Max. Deflection: 0.810 (in)
Sugg. Max. Load: 2.300 (lbs)

7. All Drawing Dimensions are in Inches [mm]