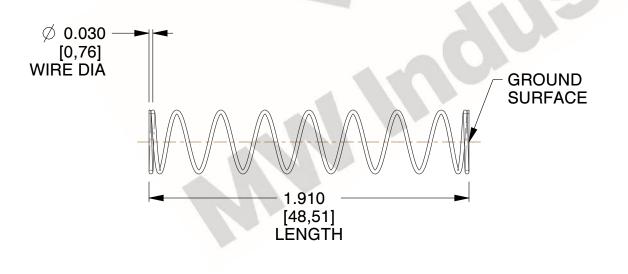

## **NOTES:**

1. Material: Stainless Steel

2. Finish: Glod Irridite

3. Ends: Closed and Ground

4. Total Coils: 10.000

Sugg. Max. Deflection: 1.400 (in)
 Sugg. Max. Load: 2.300 (lbs)

7. All Drawing Dimensions are in Inches [mm]

1.333

SCALE

11772
COMPRESSION SPRINGS

COMPONENT

UNIT
INCH [mm]
SHEET
1 of 1

**SPRINGS** 

www.mwcomponents.com

800.237.5225