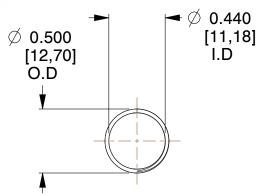

## **NOTES:**

1. Material: Stainless Steel

2. Finish: Glod Irridite

3. Ends: Closed and Ground

4. Total Coils: 10.000

Sugg. Max. Deflection: 1.400 (in)
 Sugg. Max. Load: 2.300 (lbs)

7. All Drawing Dimensions are in Inches [mm]