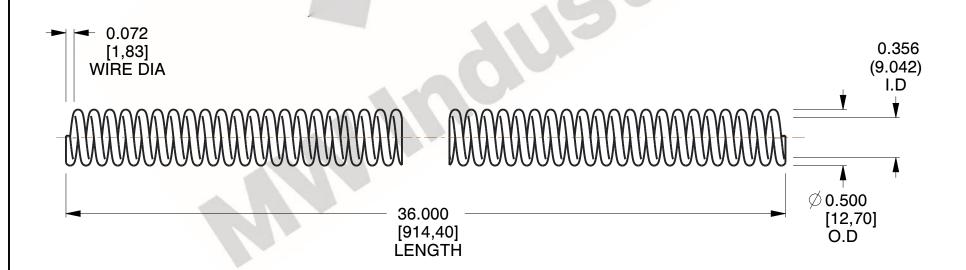

1. Material: Carbon Steel (ASTM A227)

2. Pitch: 0.142

3. Sugg. Max. Load : 17 (lbs)4. All Drawing Dimensions are in Inches [mm]

www.mwcomponents.com 800.237.5225

This file and any associated information and specifications are provided for reference and evaluation purposes only, and is subject to change without notice. MW Industries makes no representations, warranties or guarantees as to the appropriateness, accuracy, completeness, or suitability for any purpose, of the file, information or specifications. You are solely responsible for the use of the file, information or specifications.