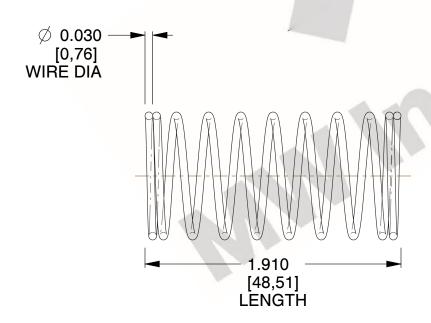

## **NOTES:**

Material : Hard Drawn
 Finish : Glod Irridite

3. Ends: Closed

4. Total Coils: 10.000

5. Sugg. Max. Deflection: 0.400 (in)6. Sugg. Max. Load: 2.300 (lbs)

7. All Drawing Dimensions are in Inches [mm]