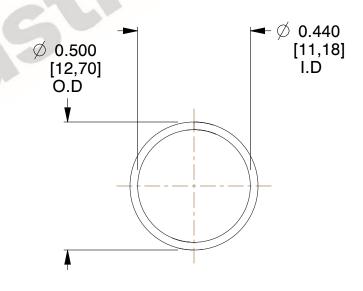

## **NOTES:**

Material : Hard Drawn
 Finish : Glod Irridite

3. Ends: Closed

4. Total Coils: 10.000

5. Sugg. Max. Deflection: 0.400 (in)6. Sugg. Max. Load: 2.300 (lbs)

7. All Drawing Dimensions are in Inches [mm]