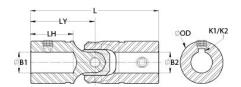

**Product Specifications** 

| Bore (B1)                 | 1.1250 in                                                                                                                                                                                                                 | Small Bore (B2)                 | 1 0000 in               |
|---------------------------|---------------------------------------------------------------------------------------------------------------------------------------------------------------------------------------------------------------------------|---------------------------------|-------------------------|
|                           |                                                                                                                                                                                                                           | Siliali Dole (DZ)               | 1.0000 in               |
| Keyway (K1)               | 1/4 in                                                                                                                                                                                                                    | Keyway (K2)                     | 1/4 in                  |
| B1 Max Shaft Penetration  | 2.090 in                                                                                                                                                                                                                  | <b>B2 Max Shaft Penetration</b> | 2.090 in                |
| Joint Outer Diameter (OD) | 2.495 in                                                                                                                                                                                                                  | Bore Tolerance                  | +0.0010 in / -0.0000 in |
| Length (L)                | 7.000 in                                                                                                                                                                                                                  | Yoke Length (LY)                | 3.500 in                |
| Hub Depth (LH)            | 2.090 in                                                                                                                                                                                                                  | Broached Set Screw              | 3/8-16                  |
| Screw Finish              | Bright                                                                                                                                                                                                                    | Peak Torque                     | 23,250 in-lb            |
| Rated Torque              | 4,650 in-lb                                                                                                                                                                                                               | Max Operating Angle             | 45°                     |
| Material Specification    | Yokes: 303 Stainless Steel<br>Pins and Blocks: 416 Stainless<br>Steel                                                                                                                                                     | Manufacturer                    | Belden Universal        |
| Country of Origin         | USA                                                                                                                                                                                                                       | Recommended Lubricant           | LUBRIPLATE No. 1200-2   |
| Matching Boot Cover       | UBOOT40/64-NI-KIT                                                                                                                                                                                                         | UPC                             | 63452934370             |
| Tariff Code               | 8483.60.4000                                                                                                                                                                                                              | UNSPC                           | 25173810                |
| Note 1                    | Performance ratings are for guidance only. The user must determine suitability for a particular application.                                                                                                              |                                 |                         |
| Prop 65                   | ▲WARNING This product can expose you to the chemical Nickel (metallic), known to the State of Californi to cause cancer. For more information go to <a href="https://www.P65Warnings.ca.gov">www.P65Warnings.ca.gov</a> . |                                 |                         |