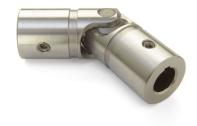

## USSK40-18-16-SS

Ruland USSK40-18-16-SS, 1 1/8" x 1" Single Universal Joint, Friction Bearing, Stainless Steel, Set Screw With Keyway, 2.495" OD, 7.000" Length

## **Description**

Ruland USSK40-18-16-SS is a single cardan friction bearing universal joint with 1.1250" x 1.0000" bores, 1/4" x 1/4" keyways, 2.495" OD, 7.000" length, and 3/8-16 set screws. It is ideal for applications with space constraints and has higher torque capacity than equivalently sized double universal joints. This plain bearing universal joint is comprised of pins and blocks that are precision machined, selectively heat treated, and ground for high strength, accuracy, and wear resistance. The combination of these components with precision ground and hardened yoke ears allow for a longer lifespan, increased performance in demanding applications, and greater angular misalignment of up to 45° when compared to commodity style single universal joints. USSK40-18-16-SS is made from high grade stainless steel for increased corrosion resistance. It can be combined with boot UBOOT40/64-NI-KIT to protect the joint from unwanted contaminants such as dust or water and self lubricate reducing maintenance time. This single cardan universal joint is manufactured in the USA by Belden Universal for strict control of processes.