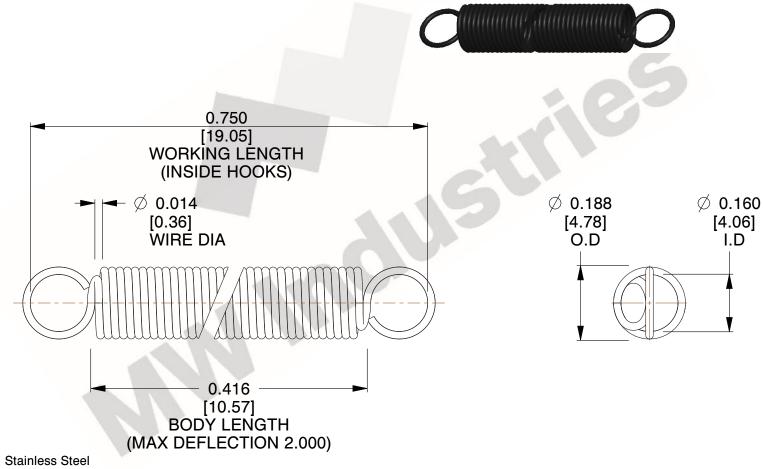

NOTES:

1. Material: Stainless Steel

2. Finish:

3. Sugg Max. Load: 0.550 (lbs) 4. Sugg Max. Deflection: 2.000 (in)

5. All Drawing Dimensions are in Inches [mm]

6. Coil Co

are provided for reference and evaluation purposes only, and is subject to change without notice. MW Industries makes no representations, warranties or guarantees as to the appropriateness, accuracy, completeness, or suitability for any purpose, of the file, information or specifications. You are solely responsible for the use of the file,

SCALE 3.000

| COMPONENT    | SPRINGS      |  |
|--------------|--------------|--|
| ZZ3-11       | UNIT         |  |
| 220 11       | INCH [mm]    |  |
|              | SHEET        |  |
| EXTENSION SP | RINGS 1 of 1 |  |