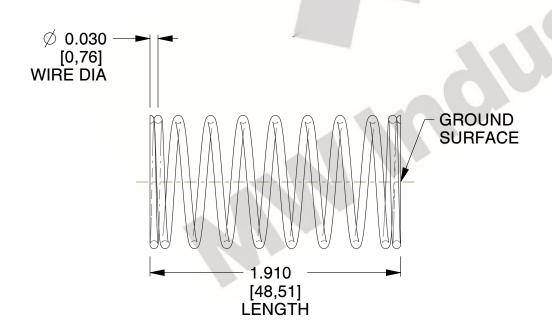

## **NOTES:**

1. Material: Stainless Steel

2. Finish: Glod Irridite

3. Ends: Closed and Ground

4. Total Coils: 10.000

5. Sugg. Max. Deflection: 0.250 (in) 6. Sugg. Max. Load : 2.300 (lbs)

7. All Drawing Dimensions are in Inches [mm]