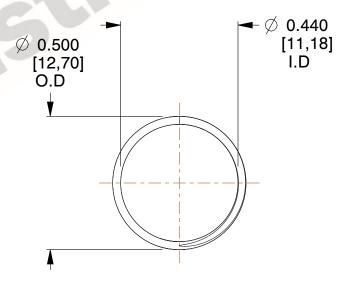

## **NOTES:**

1. Material: Stainless Steel

2. Finish: Glod Irridite

3. Ends: Closed and Ground

4. Total Coils: 10.000

5. Sugg. Max. Deflection: 0.250 (in) 6. Sugg. Max. Load : 2.300 (lbs)

7. All Drawing Dimensions are in Inches [mm]