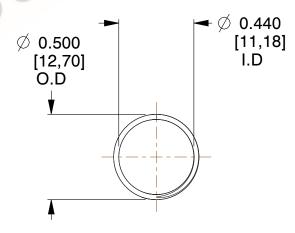

## **NOTES:**

1. Material: Stainless Steel

2. Finish: Glod Irridite

3. Ends: Closed and Ground

4. Total Coils: 10.000

5. Sugg. Max. Deflection: 0.470 (in)6. Sugg. Max. Load: 2.300 (lbs)

7. All Drawing Dimensions are in Inches [mm]