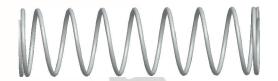

## **NOTES:**

1. Material: Stainless Steel

2. Finish: Glod Irridite

3. Ends: Closed and Ground

4. Total Coils: 10.000

5. Sugg. Max. Deflection: 0.470 (in)6. Sugg. Max. Load: 2.300 (lbs)

7. All Drawing Dimensions are in Inches [mm]