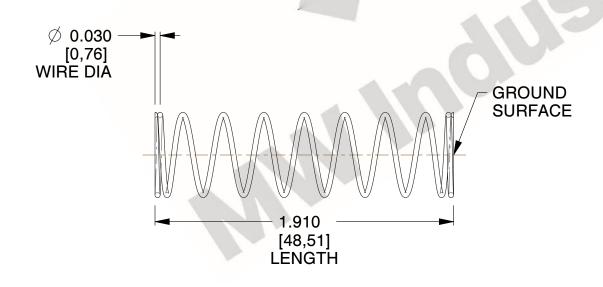

## **NOTES:**

1. Material: Stainless Steel

2. Finish: Glod Irridite

3. Ends: Closed and Ground

4. Total Coils: 10.000

5. Sugg. Max. Deflection: 0.470 (in)6. Sugg. Max. Load: 2.300 (lbs)

7. All Drawing Dimensions are in Inches [mm]

1.778

SCALE

11772

COMPONENT

COMPRESSION SPRINGS

UNIT
INCH [mm]
SHEET

1 of 1

**SPRINGS** 