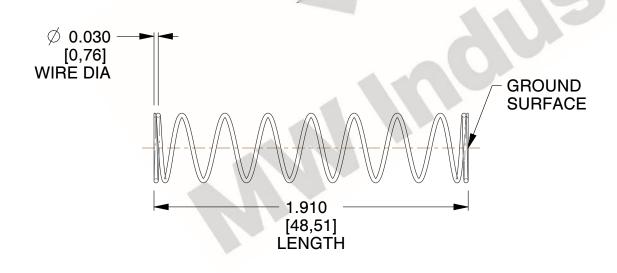

## **NOTES:**

1. Material: Music Wire 2. Finish: Glod Irridite

3. Ends: Closed and Ground

4. Total Coils: 10.000

5. Sugg. Max. Deflection: 1.400 (in) 6. Sugg. Max. Load: 2.300 (lbs)

7. All Drawing Dimensions are in Inches [mm]