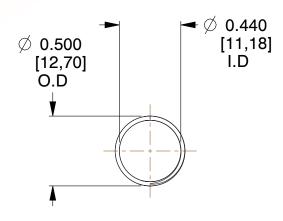

## **NOTES:**

1. Material: Music Wire 2. Finish: Glod Irridite

3. Ends: Closed and Ground

4. Total Coils: 10.000

5. Sugg. Max. Deflection: 1.400 (in) 6. Sugg. Max. Load: 2.300 (lbs)

7. All Drawing Dimensions are in Inches [mm]