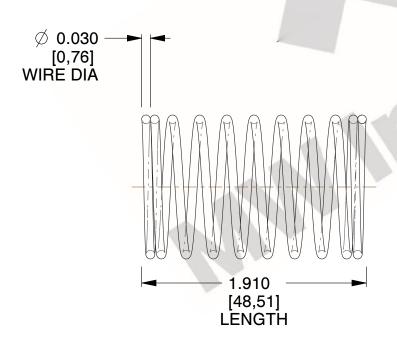

## **NOTES:**

1. Material: Music Wire 2. Finish: Glod Irridite

3. Ends: Closed

4. Total Coils: 10.000

5. Sugg. Max. Deflection: 0.420 (in) 6. Sugg. Max. Load : 2.300 (lbs)

7. All Drawing Dimensions are in Inches [mm]