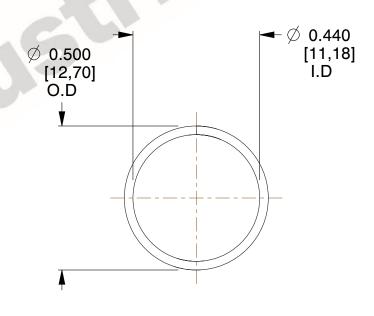

## **NOTES:**

1. Material: Music Wire 2. Finish: Glod Irridite

3. Ends: Closed

4. Total Coils: 10.000

5. Sugg. Max. Deflection: 0.420 (in) 6. Sugg. Max. Load : 2.300 (lbs)

7. All Drawing Dimensions are in Inches [mm]