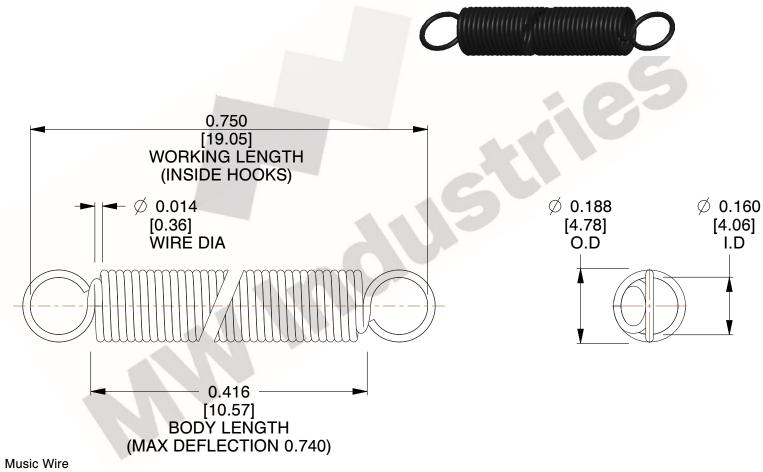

NOTES:

1. Material: Music Wire

2. Finish:

3. Sugg Max. Load: 0.550 (lbs) 4. Sugg Max. Deflection: 0.740 (in)

5. All Drawing Dimensions are in Inches [mm]

6. Coil Cou

www.mwcomponents.com

800.237.5225