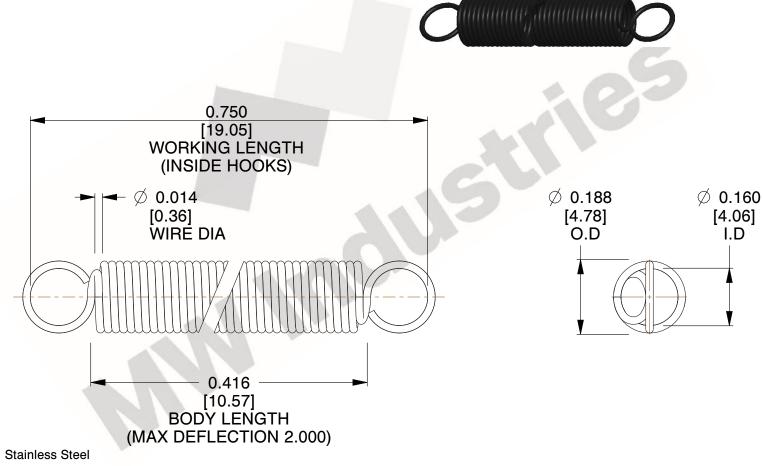

NOTES:

1. Material: Stainless Steel

2. Finish:

3. Sugg Max. Load: 0.550 (lbs) 4. Sugg Max. Deflection: 2.000 (in)

5. All Drawing Dimensions are in Inches [mm]

6. Coil Coun

makes no representations, warranties or guarantees as to the appropriateness, accuracy, completeness, or suitability for any purpose, of the file, information or specifications. You are solely responsible for the use of the file, information or specifications.

3.000

SCALE

COMPONENT **SPRINGS** UNIT **ZZ3-11** INCH [mm] SHEET **EXTENSION SPRINGS** 1 of 1

are provided for reference and evaluation purposes only, and is subject to change without notice. MW Industries