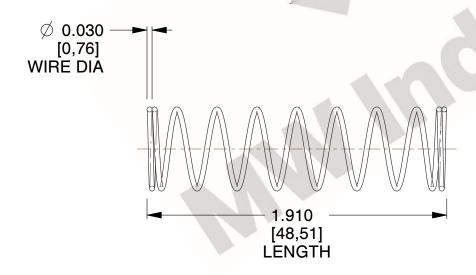

## **NOTES:**

1. Material: Music Wire 2. Finish: Glod Irridite

3. Ends: Closed

4. Total Coils: 10.000

5. Sugg. Max. Deflection: 0.970 (in) 6. Sugg. Max. Load: 2.300 (lbs)

7. All Drawing Dimensions are in Inches [mm]