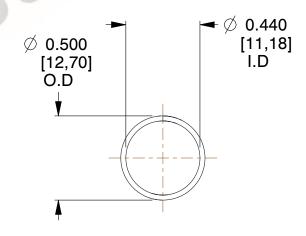

## **NOTES:**

1. Material: Music Wire 2. Finish: Glod Irridite

3. Ends: Closed

4. Total Coils: 10.000

5. Sugg. Max. Deflection: 0.970 (in) 6. Sugg. Max. Load: 2.300 (lbs)

7. All Drawing Dimensions are in Inches [mm]