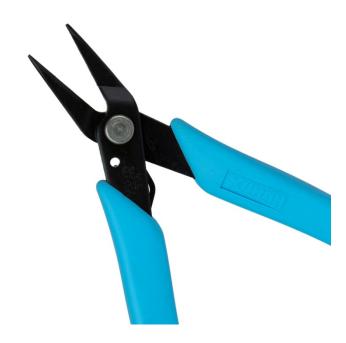

## 485 - Long Nose/Chain Nose Plier

## **Product Description**

A true "electronics production long nose plier" is what we had in mind when we designed the Model 485.

Engineers and production managers told us traditional drop-forged designs were too bulky and lacked the sensitive "feel" required for precision electronics assembly operations.

## **Key Features**

- Thin profile for access into high density areas
- Radiused outside edges that won't damage or scar wire.
- Rubber handle grips provide user comfort
- Made in the USA