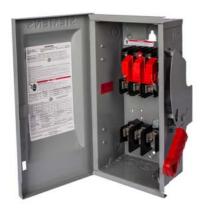

## **SIEMENS**

Data sheet US2:HFC263R

Siemens Low Voltage Circuit Protection Heavy Duty Safety Switches. Type: ENCLOSED, SAFETY SWITCH Std: CSA V. Rating: 600V A. Rating: 100A Wattage: 2W No. Of Poles: 2P F. Rating: 60Hz Action: SINGLE THROW Material: 304SS Enclosure: TYPE 3R. 2-3 point mounting holes. O. Cycles: 10000 O. Temperature: (-20F-120F) AMBIENT TEMPERATURE Environmental Conditions: OUTDOOR

| mechanical service life (switching cycles) typical | 10000                                           |
|----------------------------------------------------|-------------------------------------------------|
| fastening method                                   | SURFACE                                         |
| number of poles                                    | 2                                               |
| suitability for operation                          | DISCONNECTING MEAN FOR SERVICE ENTRANCE / LOADS |
| Electricity                                        |                                                 |
| ampacity                                           | 100 A                                           |
| supply voltage frequency rated value 50/60 Hz      | Yes                                             |
| Environmental conditions                           |                                                 |
| ambient temperature during operation maximum       | 85 °C                                           |
| ambient temperature during operation minimum       | -29 °C                                          |
| Model                                              |                                                 |
| product brand name                                 | SIEMENS                                         |
| product sub brand name                             | VBII                                            |
| product type designation                           | HEAVY DUTY SWITCH                               |
| type of electrical connection                      | MECHANICAL LUGS                                 |
| Mechanical Design                                  |                                                 |
| design of the housing                              | TYPE 3R                                         |
| design of the actuating element                    | SINGLE THROW                                    |
| material                                           | STEEL                                           |
| General product approval                           |                                                 |
| certificate of suitability                         | UL98 / CSA                                      |