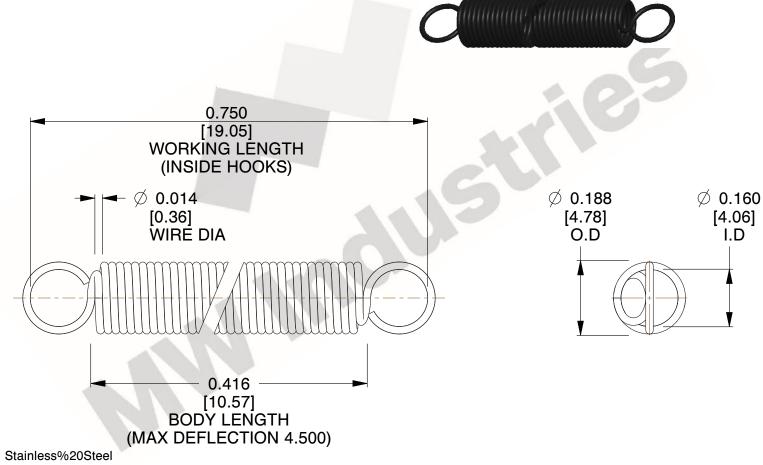

NOTES:

1. Material: Stainless%20Steel

2. Finish:

3. Sugg Max. Load: 0.550 (lbs) 4. Sugg Max. Deflection: 4.500 (in)

5. All Drawing Dimensions are in Inches [mm]

6. Coil%

This file and any associated information and specifications are provided for reference and evaluation purposes only, and is subject to change without notice. MW Industries makes no representations, warranties or guarantees as to the appropriateness, accuracy, completeness, or suitability for any purpose, of the file, information or specifications. You are solely responsible for the use of the file, information or specifications.

3.000

SCALE

**EXTENSION SPRINGS** 

COMPONENT

UNIT **ZZ3-11** INCH [mm] SHEET

**SPRINGS** 

1 of 1