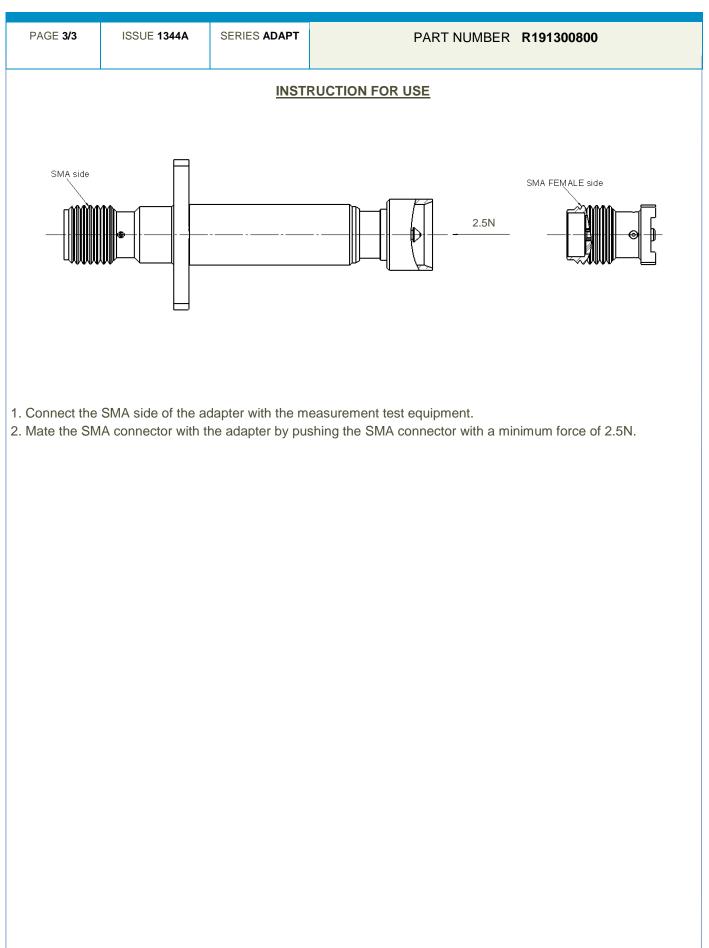

SMA FEMALE FLANGE TEST PROBE FOR SMA FEMALE CONNECTORS MEASUREMENT

| PAGE <b>2/3</b>                                                                                                                                | ISSUE 1344A                          | SERIES ADAP                                        | т                                                                     | PART NUMBER <b>R191300800</b> |                     |                                    |                 |  |
|------------------------------------------------------------------------------------------------------------------------------------------------|--------------------------------------|----------------------------------------------------|-----------------------------------------------------------------------|-------------------------------|---------------------|------------------------------------|-----------------|--|
|                                                                                                                                                |                                      | Standard<br>1                                      | PACK.<br>Uni<br>Contac                                                |                               | Other<br>Contact us |                                    |                 |  |
| El<br>Impedance<br>Frequency<br>VSWR<br>Insertion loss<br>RF leakage<br>Voltage rating<br>Dielectric withstand<br>Insulation resistand         | LECTRICAL CHARAC                     | 50 Ω<br>0-15 GHz<br>0.045 x F(GHz<br>0.15* √F(GHz) | dB Maxi<br>)) dB Maxi<br>ki<br>i                                      |                               |                     | RONMENTAL<br>-40/+80<br>NA<br>NA   | °C<br>Atm.cm3/s |  |
| MI<br>Center contact rete<br>Axial force – Ma<br>Axial force – Op<br>Torque<br>Recommended tor<br>Mating<br>Panel nut<br>Mating life<br>Weight | ting End<br>posite end<br>que<br>100 | NA**  <br>NA                                       | N mini<br>N mini<br>N.cm mini<br>N.cm<br>N.cm<br>N.cm<br>N.cm<br>N.cm | *Coaxia                       | SPE                 | <u>CIFICATION</u><br>HARACTERISTIC | <u>cs</u>       |  |
|                                                                                                                                                |                                      |                                                    |                                                                       |                               |                     |                                    |                 |  |