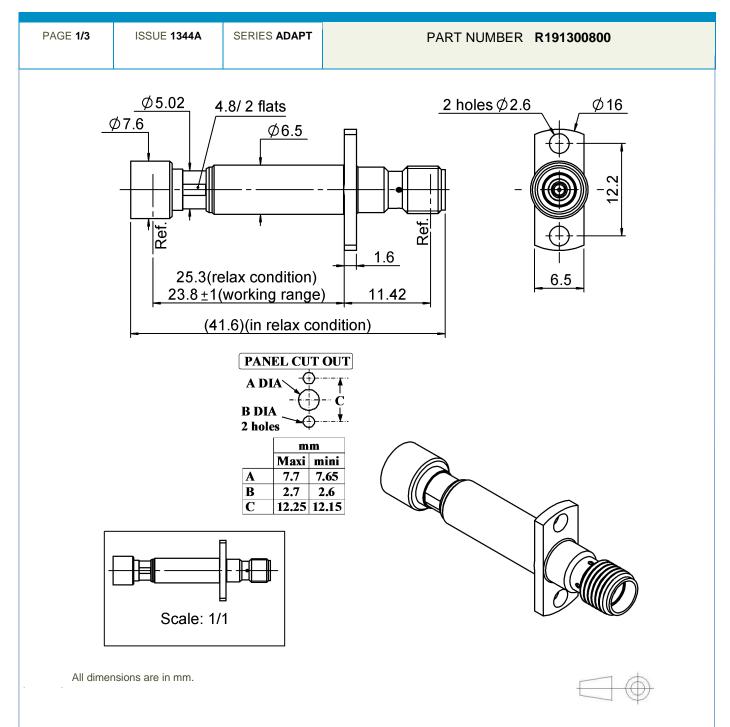

## **Technical Data Sheet**

SMA FEMALE FLANGE TEST PROBE FOR SMA FEMALE CONNECTORS MEASUREMENT

| COMPONENTS     | MATERIALS               | PLATING (μm)           |
|----------------|-------------------------|------------------------|
| Body           | BRASS                   | GOLD OVER NICKEL, NPGR |
| Center contact | BERYLLIUM COPPER, BRASS | GOLD OVER NICKEL, NPGR |
| Outer contact  |                         |                        |
| Insulator      | PTFE                    |                        |
| Gasket         |                         |                        |
| Others parts   | STAINLESS STEEL         |                        |
| -              | -                       | -                      |
| -              | -                       | -                      |