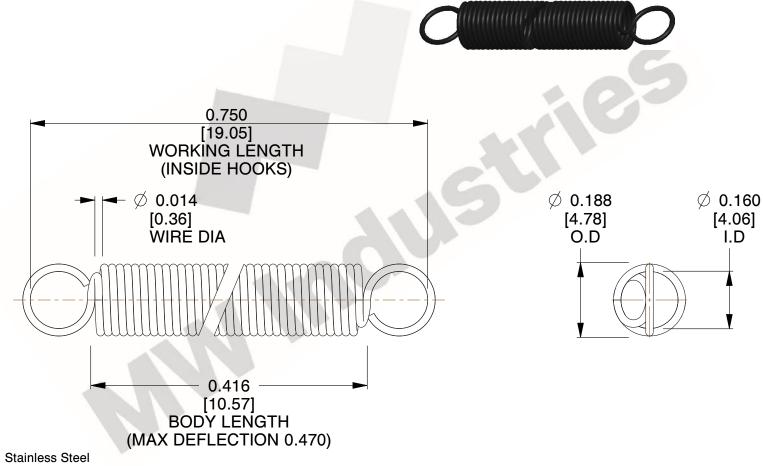

NOTES:

1. Material: Stainless Steel

2. Finish:

3. Sugg Max. Load: 0.550 (lbs) 4. Sugg Max. Deflection: 0.470 (in)

5. All Drawing Dimensions are in Inches [mm]

6. Coil

This file and any associated information and specifications are provided for reference and evaluation purposes only, and is subject to change without notice. MW Industries makes no representations, warranties or guarantees as to the appropriateness, accuracy, completeness, or suitability for any purpose, of the file, information or specifications. You are solely responsible for the use of the file, information or specifications.

> SCALE 3.000

COMPONENT **SPRINGS** UNIT **ZZ3-11** INCH [mm] SHEET **EXTENSION SPRINGS** 1 of 1