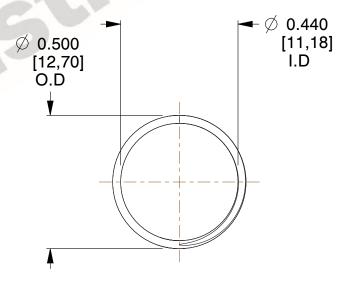

## **NOTES:**

1. Material : Stainless Steel

2. Finish: Glod Irridite

3. Ends: Closed and Ground

4. Total Coils: 10.000

Sugg. Max. Deflection: 0.200 (in)
 Sugg. Max. Load: 2.300 (lbs)

7. All Drawing Dimensions are in Inches [mm]