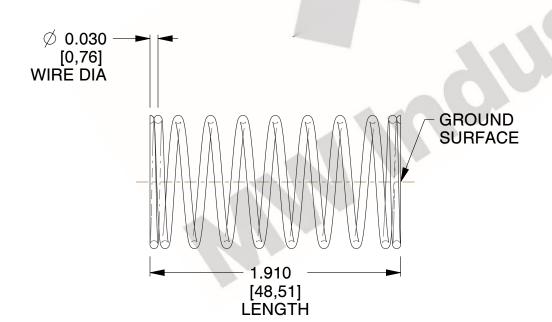

## **NOTES:**

1. Material : Stainless Steel

2. Finish: Glod Irridite

3. Ends: Closed and Ground

4. Total Coils: 10.000

Sugg. Max. Deflection: 0.200 (in)
 Sugg. Max. Load: 2.300 (lbs)

7. All Drawing Dimensions are in Inches [mm]