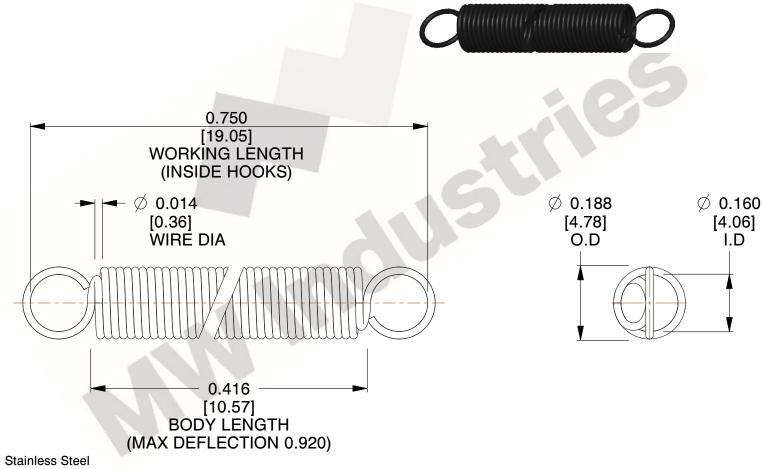

NOTES:

1. Material: Stainless Steel

2. Finish:

3. Sugg Max. Load: 0.550 (lbs) 4. Sugg Max. Deflection: 0.920 (in)

5. All Drawing Dimensions are in Inches [mm]

6. Coi

www.mwcomponents.com 800.237.5225

This file and any associated information and specifications are provided for reference and evaluation purposes only, and is subject to change without notice. MW Industries makes no representations, warranties or guarantees as to the appropriateness, accuracy, completeness, or suitability for any purpose, of the file, information or specifications. You are solely responsible for the use of the file, information or specifications.

3.000

SCALE

COMPONENT **SPRINGS** UNIT **ZZ3-11** INCH [mm] SHEET **EXTENSION SPRINGS** 1 of 1