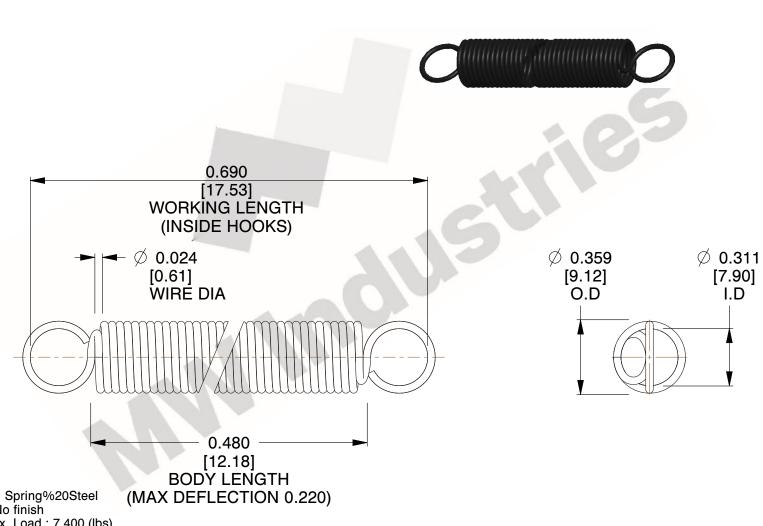

**NOTES:** 

1. Material : Spring%20Steel

2. Finish: No finish

3. Sugg Max. Load: 7.400 (lbs)

4. Deflection: 0.220 (in)

5. All Drawing Dimensions are in Inches [mm]

6. Coil%20Count%

www.mwcomponents.com 800.237.5225