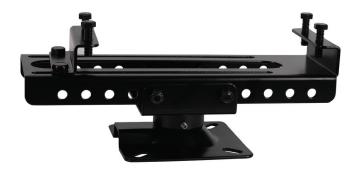

## **Product Features:**

Adapts ceiling mounts to clamp to an I-Beam

Works with all manufacturer's mounting systems when using 1.5" NPT plumbing pipe

Accommodates 2.25" to 12" flange widths

Accommodates maximum flange height of 1"

Will also work all VMP ceiling masts directly

Black powder coat finish

## **Product Specifications:**

(for Architects & Engineers)

The adaptor to attach a ceiling mount to I-Beams shall be the Video Mount Products (VMP) model IBA-1. The adaptor shall be able to adjust for I-Beam flange widths from 2.25" to 12". The adaptor shall be able to accommodate a maximum flange height of 1". The adaptor shall be able to be able to work with all manufacturers' mounts when using 1.5" NPT pipe. The adaptor shall work with the ceiling mast provided in any Video Mount Products (VMP) ceiling mount.