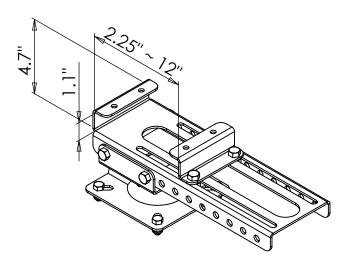

## **Product Features:**

Adapts ceiling mounts to clamp to an I-Beam

Works with all manufacturer's mounting systems when using 1.5" NPT plumbing pipe

Accommodates 2.25" to 12" flange widths

Accommodates maximum flange height of 1"

## **Product Specifications:**

(for Architects & Engineers)

The adaptor to attach a ceiling mount to I-Beams shall be the Video Mount Products (VMP) model IBA-1. The adaptor shall be able to adjust for I-Beam flange widths from 2.25" to 12". The adaptor shall be able to accommodate a maximum flange height of 1". The adaptor shall be able to be able to work with all manufacturers' mounts when using 1.5" NPT pipe. The adaptor shall work with the ceiling mast provided in any Video Mount Products (VMP) ceiling mount.