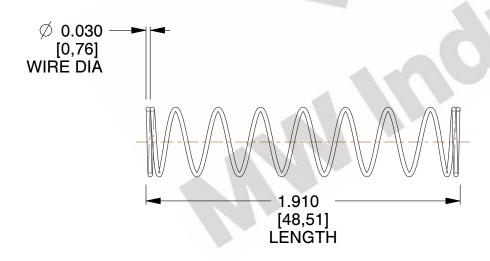

## **NOTES:**

1. Material: Stainless Steel

2. Finish: Glod Irridite

3. Ends: Closed

4. Total Coils: 10.000

5. Sugg. Max. Deflection: 0.850 (in) 6. Sugg. Max. Load: 2.300 (lbs)

7. All Drawing Dimensions are in Inches [mm]