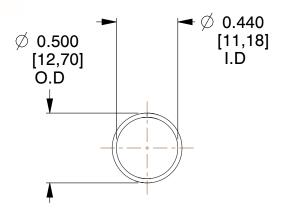

## **NOTES:**

1. Material: Stainless Steel

2. Finish: Glod Irridite

3. Ends: Closed

4. Total Coils: 10.000

5. Sugg. Max. Deflection: 0.850 (in) 6. Sugg. Max. Load: 2.300 (lbs)

7. All Drawing Dimensions are in Inches [mm]