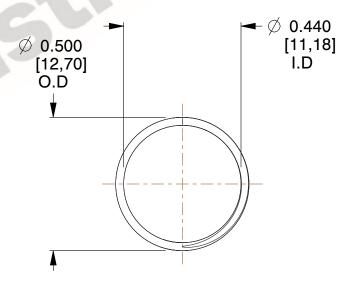

## **NOTES:**

Material : Music Wire
Finish : Glod Irridite

3. Ends: Closed and Ground

4. Total Coils: 10.000

5. Sugg. Max. Deflection: 0.460 (in)6. Sugg. Max. Load: 2.300 (lbs)

7. All Drawing Dimensions are in Inches [mm]