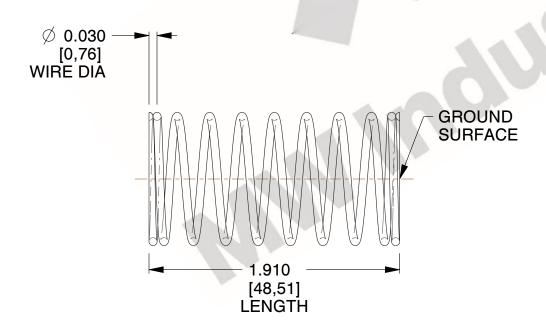

## **NOTES:**

Material : Music Wire
Finish : Glod Irridite

3. Ends: Closed and Ground

4. Total Coils: 10.000

5. Sugg. Max. Deflection: 0.460 (in)6. Sugg. Max. Load: 2.300 (lbs)

7. All Drawing Dimensions are in Inches [mm]