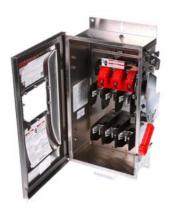

## **SIEMENS**

Data sheet US2:HFC363SW

Siemens Low Voltage Circuit Protection Heavy Duty Safety Switches. Type: ENCLOSED, SAFETY SWITCH Std: CSA V. Rating: 600V A. Rating: 100A Wattage: 3W No. Of Poles: 3P F. Rating: 60Hz Action: SINGLE THROW Material: SS Enclosure: TYPE 4X. 2-3 point mounting holes. Insulation: YES O. Cycles: 10000 O. Temperature: (-20F-120F) AMBIENT TEMPERATURE Environmental Conditions: INDUSTRIAL CORROSIVE RESISTANCE

| 10000                                           |
|-------------------------------------------------|
| SURFACE                                         |
| 3                                               |
| DISCONNECTING MEAN FOR SERVICE ENTRANCE / LOADS |
|                                                 |
| 100 A                                           |
| Yes                                             |
|                                                 |
| 85 °C                                           |
| -29 °C                                          |
|                                                 |
| SIEMENS                                         |
| VBII                                            |
| HEAVY DUTY SWITCH                               |
| VIEWING WINDOW                                  |
| MECHANICAL LUGS                                 |
|                                                 |
| TYPE 4X                                         |
| SINGLE THROW                                    |
| 304 STAINLESS STEEL                             |
|                                                 |
| UL98 / CSA                                      |
|                                                 |