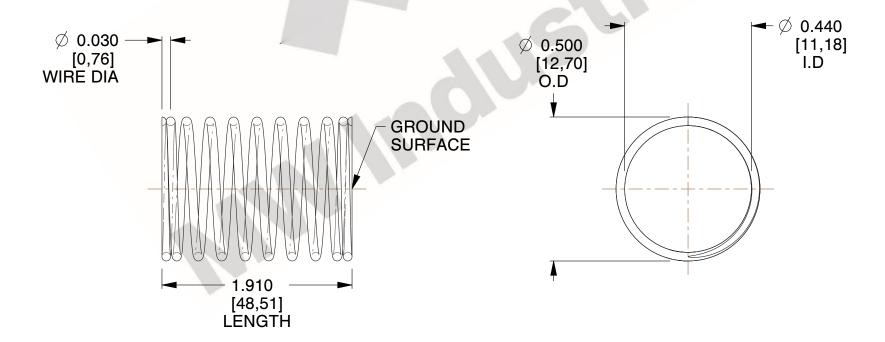

## **NOTES:**

1. Material: Spring Steel

2. Finish: Glod Irridite

3. Ends: Closed and Ground

4. Total Coils: 10.000

5. Sugg. Max. Deflection: 0.350 (in) 6. Sugg. Max. Load : 2.300 (lbs)

7. All Drawing Dimensions are in Inches [mm]