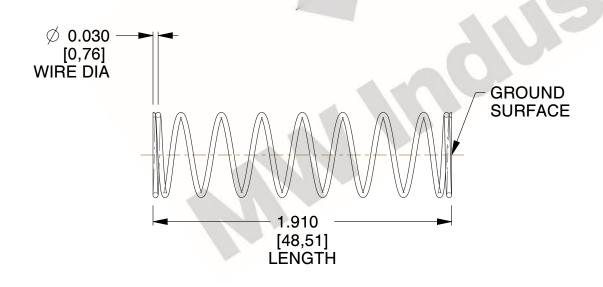

## **NOTES:**

1. Material: Stainless Steel

2. Finish: Glod Irridite

3. Ends: Closed and Ground

4. Total Coils: 10.000

5. Sugg. Max. Deflection: 0.840 (in) 6. Sugg. Max. Load: 2.300 (lbs)

7. All Drawing Dimensions are in Inches [mm]

SCALE

1.778

11772

COMPONENT

**COMPRESSION SPRINGS** 

UNIT INCH [mm] SHEET

1 of 1

**SPRINGS** 