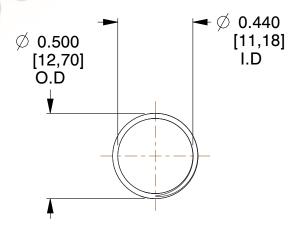

## **NOTES:**

1. Material: Stainless Steel

2. Finish: Glod Irridite

3. Ends: Closed and Ground

4. Total Coils: 10.000

5. Sugg. Max. Deflection: 0.840 (in) 6. Sugg. Max. Load: 2.300 (lbs)

7. All Drawing Dimensions are in Inches [mm]

SCALE

1.778

11772

COMPONENT

**COMPRESSION SPRINGS** 

UNIT INCH [mm] SHEET

1 of 1

**SPRINGS** 