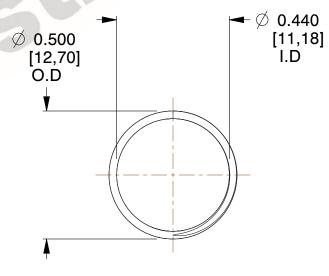

## **NOTES:**

1. Material : Stainless Steel

2. Finish: Glod Irridite

3. Ends: Closed and Ground

4. Total Coils: 10.000

5. Sugg. Max. Deflection: 0.310 (in)

6. Sugg. Max. Load : 2.300 (lbs)

7. All Drawing Dimensions are in Inches [mm]

SCALE

2.667

COMPONENT SPRINGS

11772

COMPRESSION SPRINGS

UNIT
INCH [mm]
SHEET
1 of 1

www.mwcomponents.com

800.237.5225