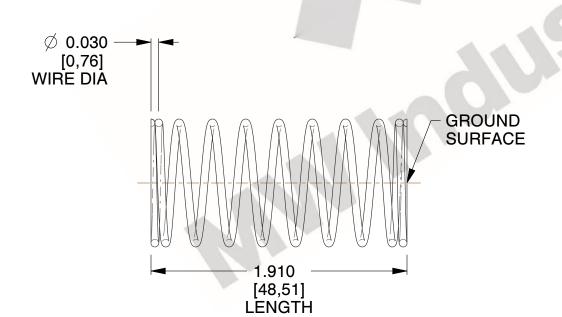

## **NOTES:**

1. Material : Stainless Steel

2. Finish: Glod Irridite

3. Ends: Closed and Ground

4. Total Coils: 10.000

5. Sugg. Max. Deflection: 0.310 (in)

6. Sugg. Max. Load : 2.300 (lbs)

7. All Drawing Dimensions are in Inches [mm]

SCALE

2.667

COMPONENT SPRINGS

11772

COMPRESSION SPRINGS

UNIT
INCH [mm]
SHEET
1 of 1

www.mwcomponents.com

800.237.5225