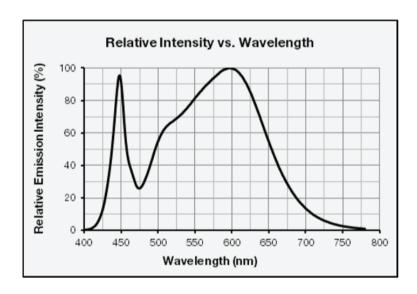

## **Typical Characteristics Graphs**

 $T_s = 25$  °C)

#### **Spectrum Distribution**

CCT: 4000K (80 CRI)