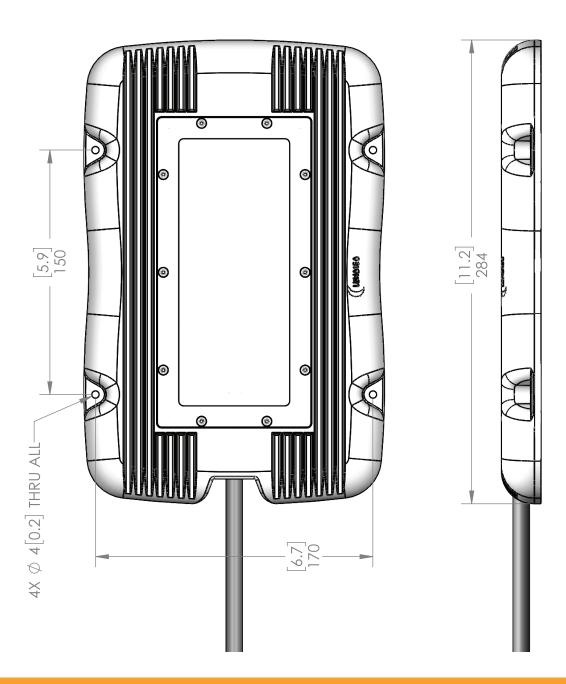

IP Rating: Outdoor IP65

Power: 30 Watt

Voltage (41) 120/240VAC (108-264VAC - 50/60Hz)

Voltage (A1) 270VAC - 50/60Hz

Output: 4,000 Lumen, 4000K, >80CRI

Dimensions: 150 (5.9") W x184 (7.2") H x 24 (0.9") D

Enclosure: Aluminum / Baked White Urethane

Wiring: Three Wire - SOP

Wire Length: ~24 Inches

Mounting: 4 Screws, M4 x 14 or #8 x 0.5 inch

Certification: Certified to UL1598A

LLB-52MN-41-00

## **Mechanical Dimensions**

DIMENSIONS: [IN] (MM)