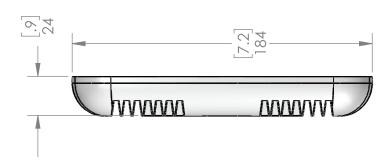

IP Rating: Outdoor IP65

Power: 30 Watt

Voltage (41) 120/240VAC (108-264VAC - 50/60Hz)

Voltage (A1) 270VAC - 50/60Hz

Output: 4,000 Lumen, 4000K, >80CRI

Dimensions: 150 (5.9") W x184 (7.2") H x 24 (0.9") D

Enclosure: Aluminum / Baked White Urethane

## **Mechanical Dimensions**

DIMENSIONS: [IN] (MM)