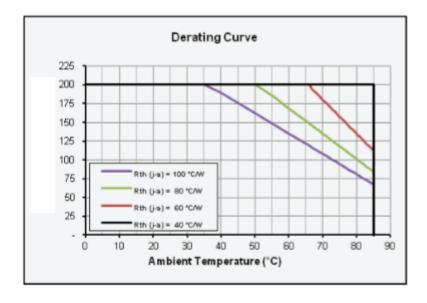

## **Typical Characteristics Graphs**

 $T_s = 25$  °C)

#### **Derating Curve**