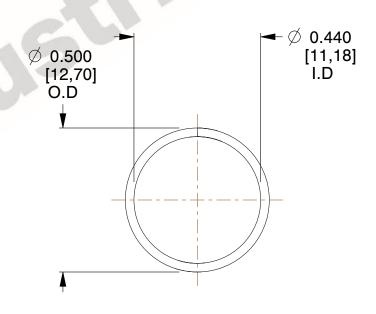

## **NOTES:**

1. Material: Stainless Steel

2. Finish: Glod Irridite

3. Ends: Closed

4. Total Coils: 10.000

5. Sugg. Max. Deflection: 0.620 (in) 6. Sugg. Max. Load: 2.300 (lbs)

7. All Drawing Dimensions are in Inches [mm]