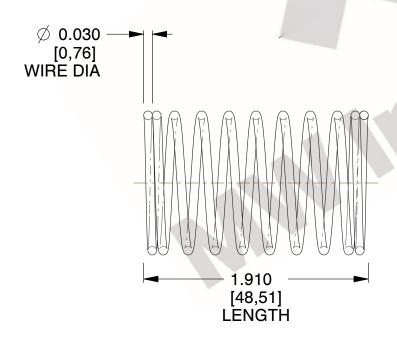

## **NOTES:**

1. Material: Stainless Steel

2. Finish: Glod Irridite

3. Ends: Closed

4. Total Coils: 10.000

5. Sugg. Max. Deflection: 0.620 (in) 6. Sugg. Max. Load: 2.300 (lbs)

7. All Drawing Dimensions are in Inches [mm]