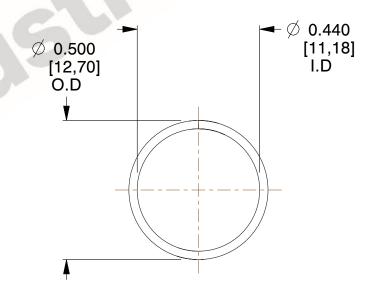

## **NOTES:**

1. Material : Music Wire 2. Finish : Glod Irridite

3. Ends: Closed

4. Total Coils: 10.000

Sugg. Max. Deflection: 0.580 (in)
 Sugg. Max. Load: 2.300 (lbs)

7. All Drawing Dimensions are in Inches [mm]