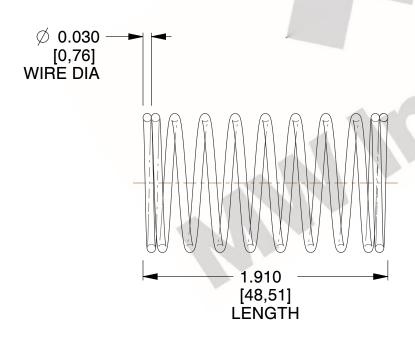

## **NOTES:**

1. Material : Music Wire 2. Finish : Glod Irridite

3. Ends: Closed

4. Total Coils: 10.000

Sugg. Max. Deflection: 0.580 (in)
 Sugg. Max. Load: 2.300 (lbs)

7. All Drawing Dimensions are in Inches [mm]