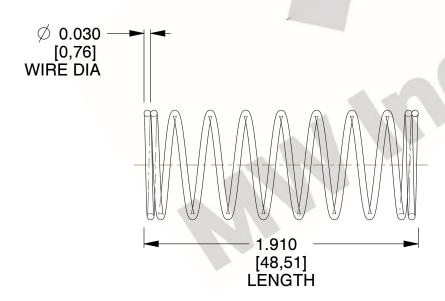

## **NOTES:**

Material : Music Wire
 Finish : Glod Irridite

3. Ends: Closed

4. Total Coils: 10.000

Sugg. Max. Deflection: 0.860 (in)
 Sugg. Max. Load: 2.300 (lbs)

7. All Drawing Dimensions are in Inches [mm]