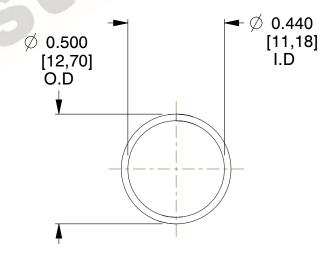

## **NOTES:**

Material : Music Wire
 Finish : Glod Irridite

3. Ends: Closed

4. Total Coils: 10.000

Sugg. Max. Deflection: 0.860 (in)
 Sugg. Max. Load: 2.300 (lbs)

7. All Drawing Dimensions are in Inches [mm]