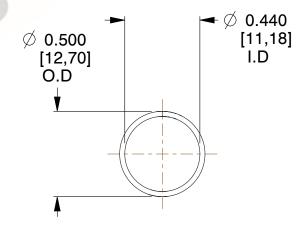

## **NOTES:**

1. Material: Stainless Steel

2. Finish: Glod Irridite

3. Ends: Closed

4. Total Coils: 10.000

Sugg. Max. Deflection: 0.970 (in)
Sugg. Max. Load: 2.300 (lbs)

7. All Drawing Dimensions are in Inches [mm]