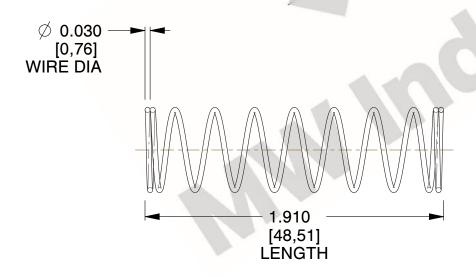

## **NOTES:**

1. Material: Stainless Steel

2. Finish: Glod Irridite

3. Ends: Closed

4. Total Coils: 10.000

Sugg. Max. Deflection: 0.970 (in)
Sugg. Max. Load: 2.300 (lbs)

7. All Drawing Dimensions are in Inches [mm]