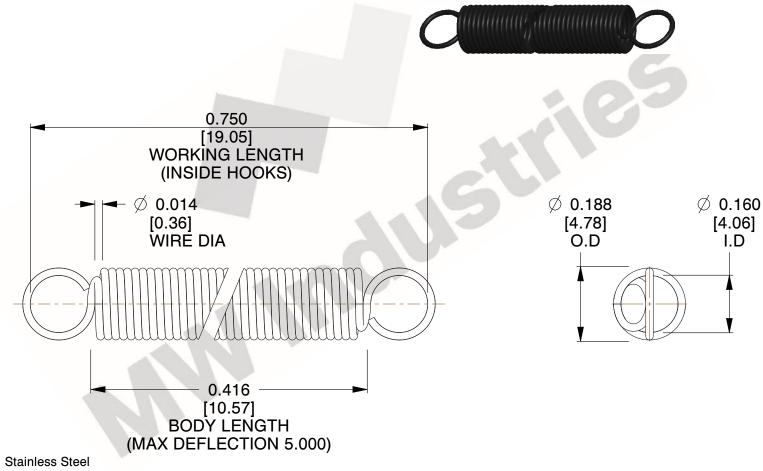

NOTES:

1. Material: Stainless Steel

2. Finish:

3. Sugg Max. Load: 0.550 (lbs) 4. Sugg Max. Deflection: 5.000 (in)

5. All Drawing Dimensions are in Inches [mm]

6. Coil Co

www.mwcomponents.com 800.237.5225

This file and any associated information and specifications are provided for reference and evaluation purposes only, and is subject to change without notice. MW Industries makes no representations, warranties or guarantees as to the appropriateness, accuracy, completeness, or suitability for any purpose, of the file, information or specifications. You are solely responsible for the use of the file, information or specifications.

3.000

SCALE

COMPONENT **SPRINGS** UNIT **ZZ3-11** INCH [mm] SHEET **EXTENSION SPRINGS** 1 of 1