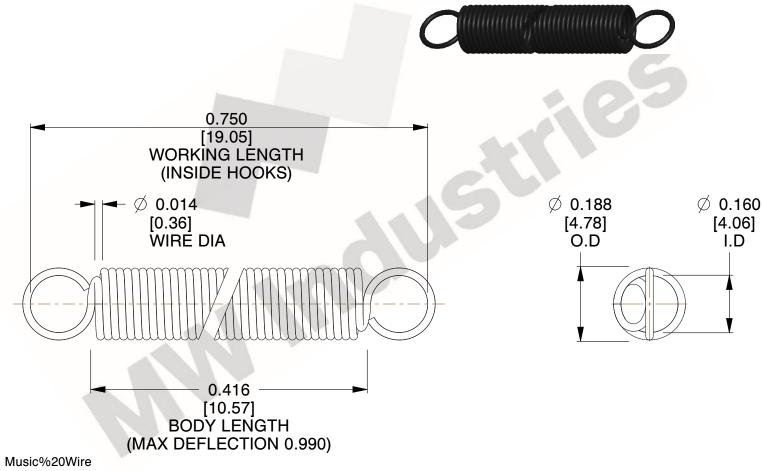

NOTES:

1. Material: Music%20Wire

2. Finish:

3. Sugg Max. Load: 0.550 (lbs) 4. Sugg Max. Deflection: 0.990 (in)

5. All Drawing Dimensions are in Inches [mm]

6. Coil%20Count%

This file and any associated information and specifications are provided for reference and evaluation purposes only, and is subject to change without notice. MW Industries makes no representations, warranties or guarantees as to the appropriateness, accuracy, completeness, or suitability for any purpose, of the file, information or specifications. You are solely responsible for the use of the file, information or specifications.